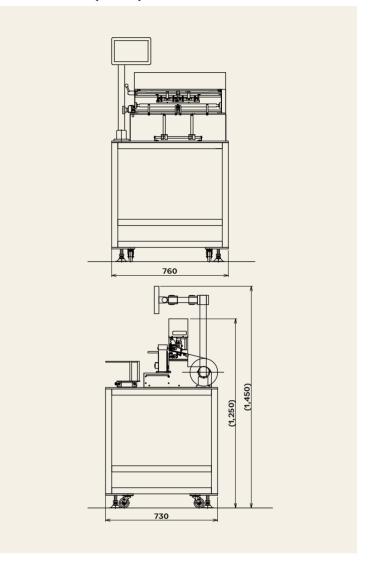

### **■** Specifications

| Model            | CTW-D500-na                                |
|------------------|--------------------------------------------|
| Dimensions       | 760x730x1,450 mm<br>29.92x28.74x57.08 inch |
| Weight           | about 150kg (330 lb)                       |
| Power Supply     | AC120V 60Hz                                |
| Power Usage      | about 500w                                 |
| Print Resolution | 12 dots/mm (approx. 300dpi)                |
| Print Width      | 165mm (6.5inch) x 2                        |
| Print Length     | 50.08~101.6mm (2~4 inch)                   |

#### ■ Dimensions (unit:mm)