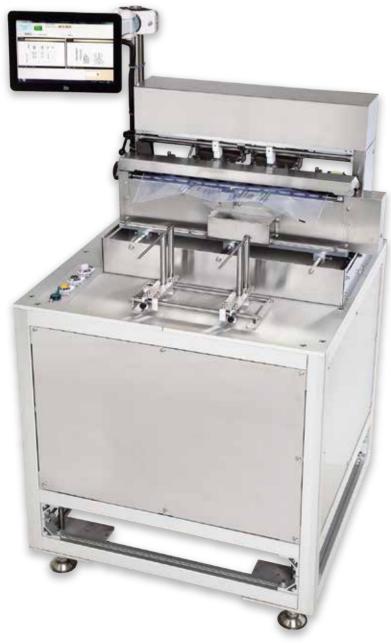

**Linerless Label Dispenser with Direct Thermal Printer** 

# CTW-D500

for Clear Thermal Wrapping Linerless label

- Print any variable information on the Clear Thermal Wrapping Linerless Label
- Cut and dispense linerless labels to apply on products efficiently
- Ideal for ready meals, baked goods, fruits, vegetables and much more

# CTW-D500

for Clear Thermal Wrapping Linerless labe