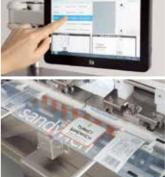

# CTW-D500

for Clear Thermal Wrapping Linerless label

- Print any variable information on the Clear Thermal Wrapping Linerless Label
- Cut and dispense linerless labels to apply on products efficiently
- Ideal for ready meals, baked goods, fruits, vegetables and much more

# CTW-D500

for Clear Thermal Wrapping Linerless labe