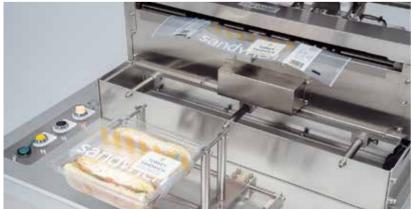

# CTW-D500

for Clear Thermal Wrapping Linerless label

- Print any variable information on the Clear Thermal Wrapping Linerless Label
- Cut and dispense linerless labels to apply on products efficiently
- Ideal for ready meals, baked goods, fruits, vegetables and much more

#### **■** Supported Package

| Outside diametter | approx. 254mm~508mm(10~20inch) |
|-------------------|--------------------------------|
|-------------------|--------------------------------|