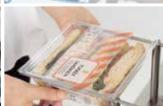

# CTW-D500

for Clear Thermal Wrapping Linerless label

- Print any variable information on the Clear Thermal Wrapping Linerless Label
- Cut and dispense linerless labels to apply on products efficiently
- Ideal for ready meals, baked goods, fruits, vegetables and much more

# CTW-D500

for Clear Thermal Wrapping Linerless labe